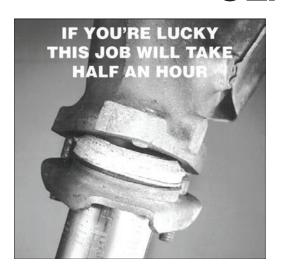

## EXHAUST MANIFOLD CLAMP-A-STUD

THE
CLAMP-A-STUD
IS NOT A
TEMPORARY
CLAMP!
IT'S MADE OF
FORGED
STEEL

Go ahead. Ask anybody. A broken manifold stud is the worst job under a car to repair. Nickson makes that job easy!

Nickson's Clamp-A-Stud is the permanent solution to broken or impossible to get at manifold studs. Made of rugged, forged alloy steel, the Clamp-A-Stud is not for temporary use. It's a permanent, durable, professional alternative to conventional manifold repair. It takes ten minutes to install and even works on some manifolds with cracked or broken tangs. This ingenious new product has been field tested with outstanding success. No welding, drilling, or tapping is required.