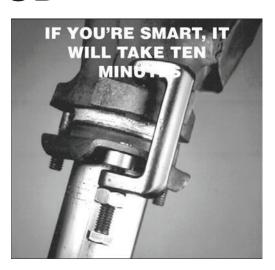

Nickson's Clamp-A-Stud is the permanent solution to broken or impossible to get at manifold studs. Made of rugged, forged alloy steel, the Clamp-A-Stud is not for temporary use. It's a permanent, durable, professional alternative to conventional manifold repair. It takes ten minutes to install and even works on some manifolds with cracked or broken tangs. This ingenious new product has been field tested with outstanding success. No welding, drilling, or tapping is required.