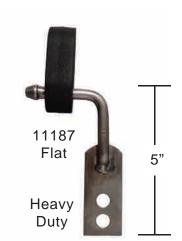

## Weld On

| ni #  | Description                                                     | Style      |
|-------|-----------------------------------------------------------------|------------|
| 25180 | 3/8" x 5" Arrowhead Wire with Welded Heavy Duty Strap           | Flat       |
| 25182 | 3/8" x 5" Arrowhead Wire with Welded Heavy Duty Strap           | 90 Degrees |
| 25185 | 3/8" x 10" Arrowhead Wire with Welded Heavy Duty Strap          | Flat       |
| 25186 | 3/8" x 10" Arrowhead Wire with Welded Heavy Duty Strap          | 90 Degrees |
|       |                                                                 |            |
| 11187 | 3/8" x 5" Arrowhead Wire with Welded Strap and 16219 Insulator  | Flat       |
| 11188 | 3/8" x 5" Arrowhead Wire with Welded Strap and 16219 Insulator  | 90 Degrees |
| 11191 | 3/8" x 10" Arrowhead Wire with Welded Strap and 16219 Insulator | Flat       |
| 11192 | 3/8" x 10" Arrowhead Wire with Welded Strap and 16219 Insulator | 90 Degrees |