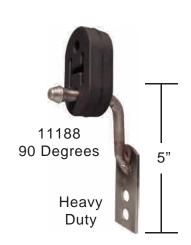

## Weld On

| ni #  | Description                                                     | Style      |
|-------|-----------------------------------------------------------------|------------|
| 25180 | 3/8" x 5" Arrowhead Wire with Welded Heavy Duty Strap           | Flat       |
| 25182 | 3/8" x 5" Arrowhead Wire with Welded Heavy Duty Strap           | 90 Degrees |
| 25185 | 3/8" x 10" Arrowhead Wire with Welded Heavy Duty Strap          | Flat       |
| 25186 | 3/8" x 10" Arrowhead Wire with Welded Heavy Duty Strap          | 90 Degrees |
|       |                                                                 |            |
| 11187 | 3/8" x 5" Arrowhead Wire with Welded Strap and 16219 Insulator  | Flat       |
| 11188 | 3/8" x 5" Arrowhead Wire with Welded Strap and 16219 Insulator  | 90 Degrees |
| 11191 | 3/8" x 10" Arrowhead Wire with Welded Strap and 16219 Insulator | Flat       |
| 11192 | 3/8" x 10" Arrowhead Wire with Welded Strap and 16219 Insulator | 90 Degrees |