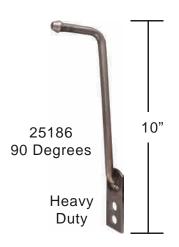

## Weld On

| ni #  | Description                                                     | Style      |
|-------|-----------------------------------------------------------------|------------|
| 25180 | 3/8" x 5" Arrowhead Wire with Welded Heavy Duty Strap           | Flat       |
| 25182 | 3/8" x 5" Arrowhead Wire with Welded Heavy Duty Strap           | 90 Degrees |
| 25185 | 3/8" x 10" Arrowhead Wire with Welded Heavy Duty Strap          | Flat       |
| 25186 | 3/8" x 10" Arrowhead Wire with Welded Heavy Duty Strap          | 90 Degrees |
|       |                                                                 |            |
| 11187 | 3/8" x 5" Arrowhead Wire with Welded Strap and 16219 Insulator  | Flat       |
| 11188 | 3/8" x 5" Arrowhead Wire with Welded Strap and 16219 Insulator  | 90 Degrees |
| 11191 | 3/8" x 10" Arrowhead Wire with Welded Strap and 16219 Insulator | Flat       |
| 11192 | 3/8" x 10" Arrowhead Wire with Welded Strap and 16219 Insulator | 90 Degrees |