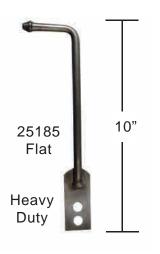

## Weld On

| ni #  | Description                                                     | Style      |
|-------|-----------------------------------------------------------------|------------|
| 25180 | 3/8" x 5" Arrowhead Wire with Welded Heavy Duty Strap           | Flat       |
| 25182 | 3/8" x 5" Arrowhead Wire with Welded Heavy Duty Strap           | 90 Degrees |
| 25185 | 3/8" x 10" Arrowhead Wire with Welded Heavy Duty Strap          | Flat       |
| 25186 | 3/8" x 10" Arrowhead Wire with Welded Heavy Duty Strap          | 90 Degrees |
|       |                                                                 |            |
| 11187 | 3/8" x 5" Arrowhead Wire with Welded Strap and 16219 Insulator  | Flat       |
| 11188 | 3/8" x 5" Arrowhead Wire with Welded Strap and 16219 Insulator  | 90 Degrees |
| 11191 | 3/8" x 10" Arrowhead Wire with Welded Strap and 16219 Insulator | Flat       |
| 11192 | 3/8" x 10" Arrowhead Wire with Welded Strap and 16219 Insulator | 90 Degrees |