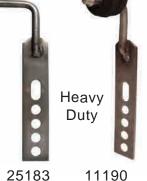

## Clamp / Weld On

| ni #  | Description                                                    | Style      |
|-------|----------------------------------------------------------------|------------|
| 25183 | 3/8" x 8" Arrowhead Wire with Welded Heavy Duty Strap          | Flat       |
| 25184 | 3/8" x 8" Arrowhead Wire with Welded Heavy Duty Strap          | 90 Degrees |
|       |                                                                |            |
| 11189 | 3/8" x 8" Arrowhead Wire with Welded Strap and 16219 Insulator | Flat       |
| 11190 | 3/8" x 8" Arrowhead Wire with Welded Strap and 16219 Insulator | 90 Degrees |