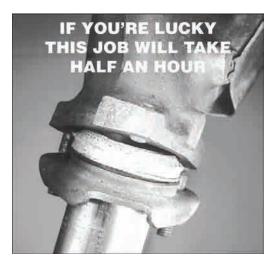

## Specialty Products EXHAUST MANIFOLD CLAMP-A-STUD

THE CLAMP-A-STUD IS NOT A TEMPORARY CLAMP! IT'S MADE OF FORGED STEEL

Go ahead. Ask anybody. A broken manifold stud is the worst job under a car to repair. Nickson makes that job easy!

Nickson's Clamp-A-Stud is the permanent solution to broken or impossible to get at manifold studs. Made of rugged, forged alloy steel, the Clamp-A-Stud is not for temporary use. It's a permanent, durable, professional alternative to conventional manifold repair. It takes ten minutes to install and even works on some manifolds with cracked or broken tangs. This ingenious new product has been field tested with outstanding success. No welding, drilling, or tapping is required.