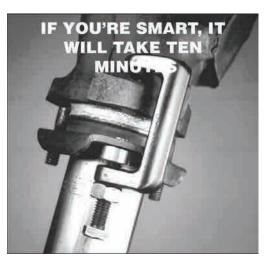

Nickson's Clamp-A-Stud is the permanent solution to broken or impossible to get at manifold studs. Made of rugged, forged alloy steel, the Clamp-A-Stud is not for temporary use. It's a permanent, durable, professional alternative to conventional manifold repair. It takes ten minutes to install and even works on some manifolds with cracked or broken tangs. This ingenious new product has been field tested with outstanding success. No welding, drilling, or tapping is required.